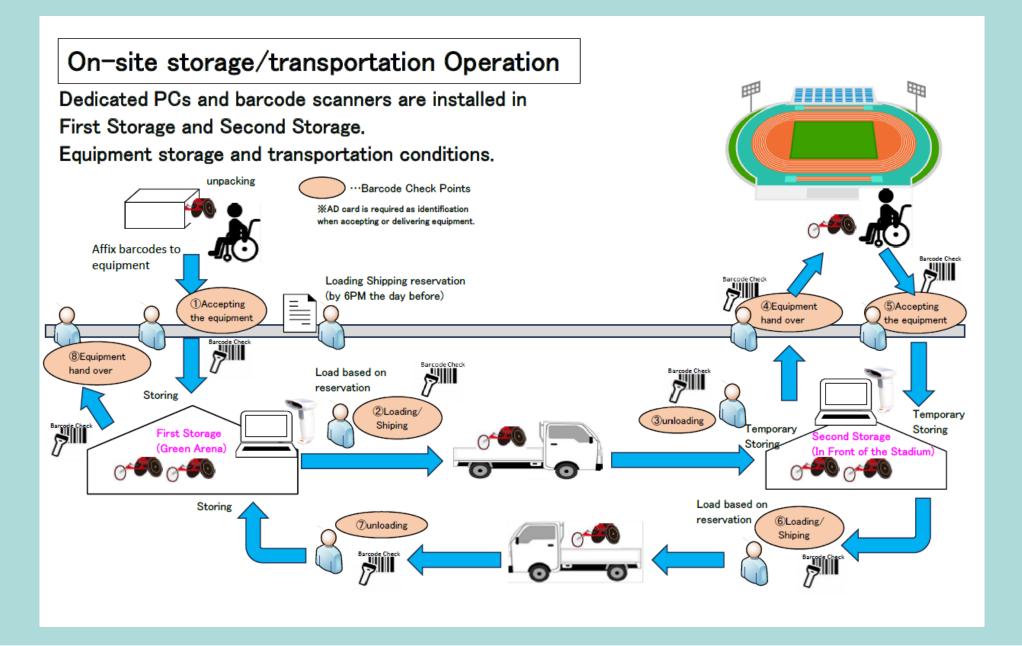

## Venue Information —Storage

There will be 2 storage points for Kobe 2024:

1st Storage (green arena): the 1st storage where all equipment is transported from all airports. This locations is closest to the ballpark. (throwing area)

2<sup>nd</sup> Storage (between main venue and warm up area): closest position to the call room and warm up area. All racers and frames must be at this point prior to

competition. How to get your equipment transported?

- -transportation request document is required to be filled every time you need/want your equipment moved (1<sup>st</sup> to 2<sup>nd</sup>, 2<sup>nd</sup> to 1<sup>st</sup>).
- -The request must be made by 6pm of the day before you require it being transported.

ビブス番号 ID Number 氏名 Name 運送希望日 運送先 □ 車椅子レーサー

**Loading Shipping reservation** 

Example follows...